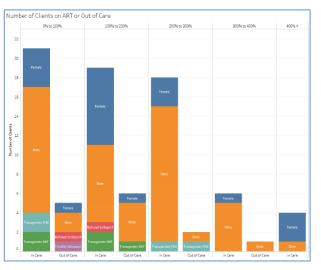

#### **Clients Out of Care**

Another one of the core measures, this report shows you the Clients who have a significant gap in care. You will quickly understand demographic characteristics and go deeper to see which Clients are not in regular care and how financial characteristics correlate with large gaps in care.