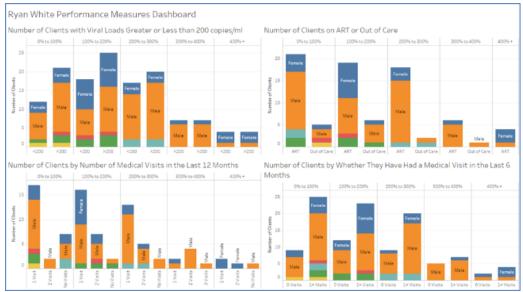

\*Lifia Reporting Sample Ryan White Core Measures Dashboard

#### Viral Load Suppression

As one of the four core measures, and a part of the Ryan White Performance Measures Dashboard, you will be able to view the number of clients with viral loads greater than or less than 200. You can explore and breakdown the data by demographic and financial characteristics.

#### **Clients Out of Care**

Another one of the core measures, this report shows you the Clients who have a significant gap in care. You will quickly understand demographic characteristics and go deeper to see which Clients are not in regular care and how financial characteristics correlate with large gaps in care.

#### Mapping Capabilities

Plug your data into a map, increasing your programs planning, managing and reporting capabilities.