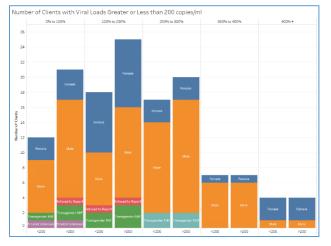

#### Viral Load Suppression

As one of the four core measures, and a part of the Ryan White Performance Measures Dashboard, you will be able to view the number of clients with viral loads greater than or less than 200. You can explore and breakdown the data by demographic and financial characteristics.